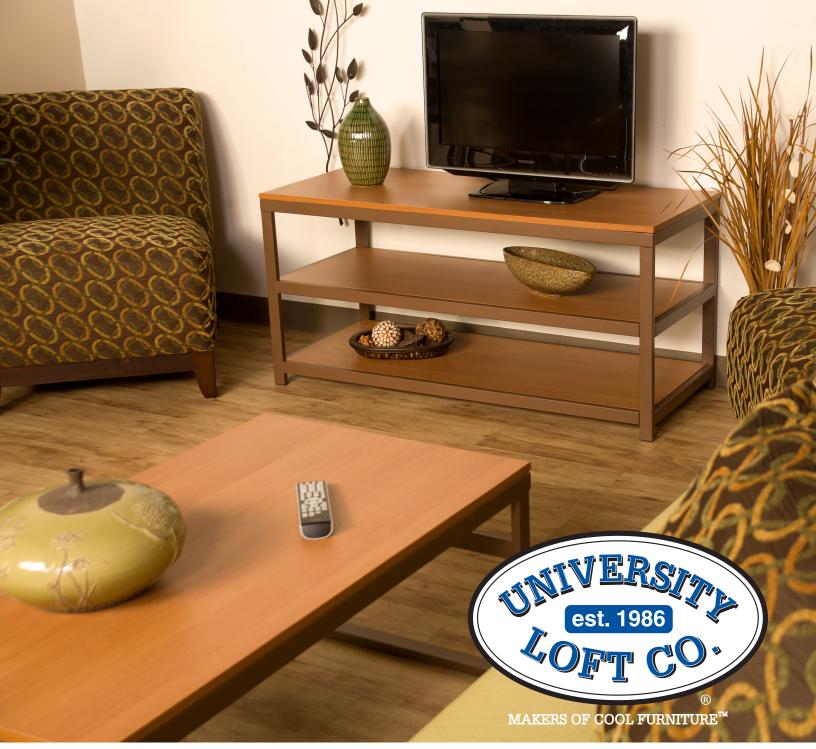

#### C. ENTERTAINMENT CENTER 44764SKD

This entertainment center is built with three dent resistant high-pressure laminate shelves to store your high tech gear. 50"W x 20"D x 24"H

#### D. COFFEE TABLE - 44562SKD

With high-pressure laminate top and  $360^{\circ}$  structural welds this coffee table is built to last. 41 1/2"W x 24"D x 17 3/4"H