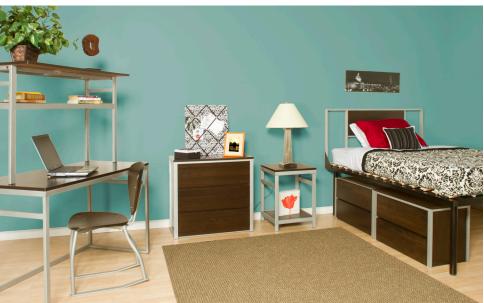

A. HEADBOARD - 44480

Product highlights include ball bearing drawer glides, high pressure laminate tops, and wood drawer boxes for the chest and mobile pedestal.

Manufactured from metal and laminate, this line stands up to the harsh environment of a student apartment, yet simultaneously provides the stylish setting students look for. The Uptown comes standard with a five year warranty. The standard lead time is 120 days.

#### A. HEADBOARD - 44480

This metal framed headboard with laminate panel fits perfectly with our full-size slat bed. 54"W x 1 1/2"D x 30"H

#### F. NIGHTSTAND - 44568SKD

This nightstand features two high-pressure laminate shelves for bedside storage. 18"W x 18"D x 24 3/4"H

### G. FOUR DRAWER UNSTACKABLE 44649

Whether it's stacked or side-byside, this unstackable chest is one of our most versatile pieces. Ideal for any dorm or bedroom. 31 1/2"W x 15 3/4"D x 37 13/16"H

All products shown here are available with various wood, laminate and metal finish options. Our sales representatives are available to work with you in planning which look is best for your space.