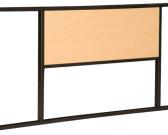

A. HEADBOARD - 44480

Product highlights include ball bearing drawer glides, high pressure laminate tops, and wood drawer boxes for the chest and mobile pedestal.

Manufactured from metal and laminate, this line stands up to the harsh environment of a student apartment, yet simultaneously provides the stylish setting students look for. The Uptown comes standard with a five year warranty. The standard lead time is 120 days.

#### A. HEADBOARD - 44480

This metal framed headboard with laminate panel fits perfectly with our full-size slat bed. 54"W x 1 1/2"D x 30"H