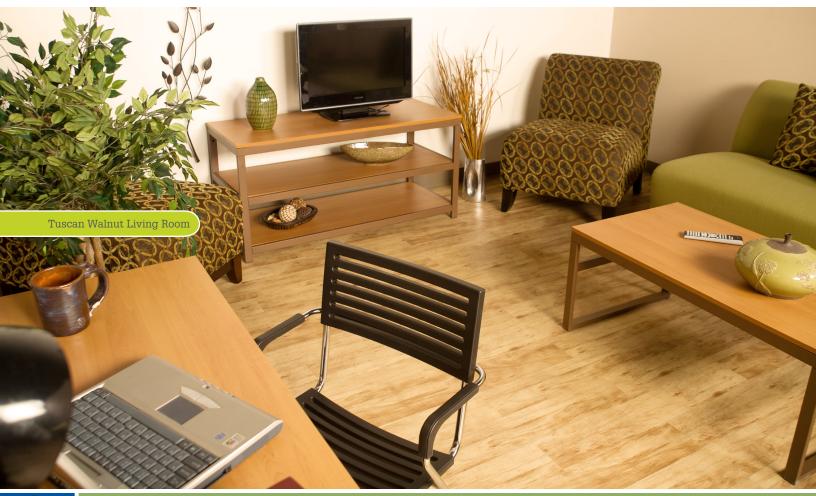

#### C. ENTERTAINMENT CENTER 44764SKD

This entertainment center is built with three dent resistant high-pressure laminate shelves to store your high tech gear. 50"W x 20"D x 24"H

#### D. COFFEE TABLE - 44562SKD

With high-pressure laminate top and  $360^{\circ}$  structural welds this coffee table is built to last. 41 1/2"W x 24"D x 17 3/4"H