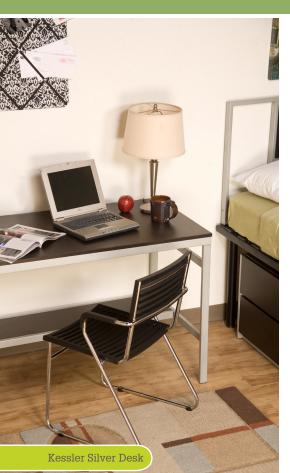

#### B. TABLE DESK - 44974SKD

The 47" table desk is great for small spaces, and offers the same great quality and construction as the rest of our Mixed Medium casegoods. It features high-pressure laminate top and lower shelf. 47"W x 24"D x 30 3/4"H **44973SKD-No Bottom Shelf** 