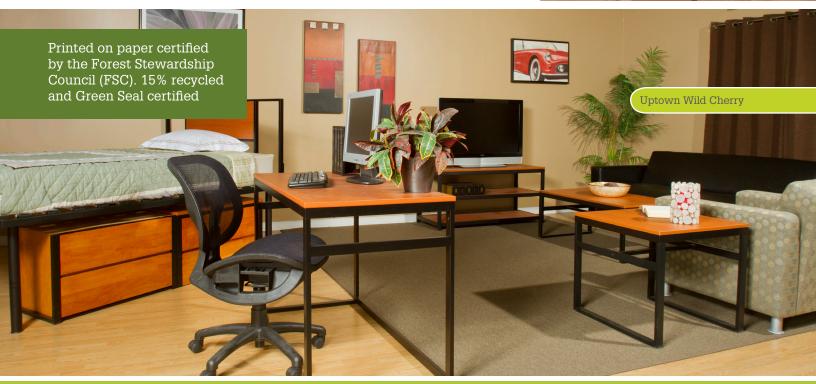

## **UPTOWN SERIES**

The Uptown series is designed to maximize durability while creating a modern, clean look. Multiple color options allow you to customize your furniture to perfectly compliment your property's color scheme.