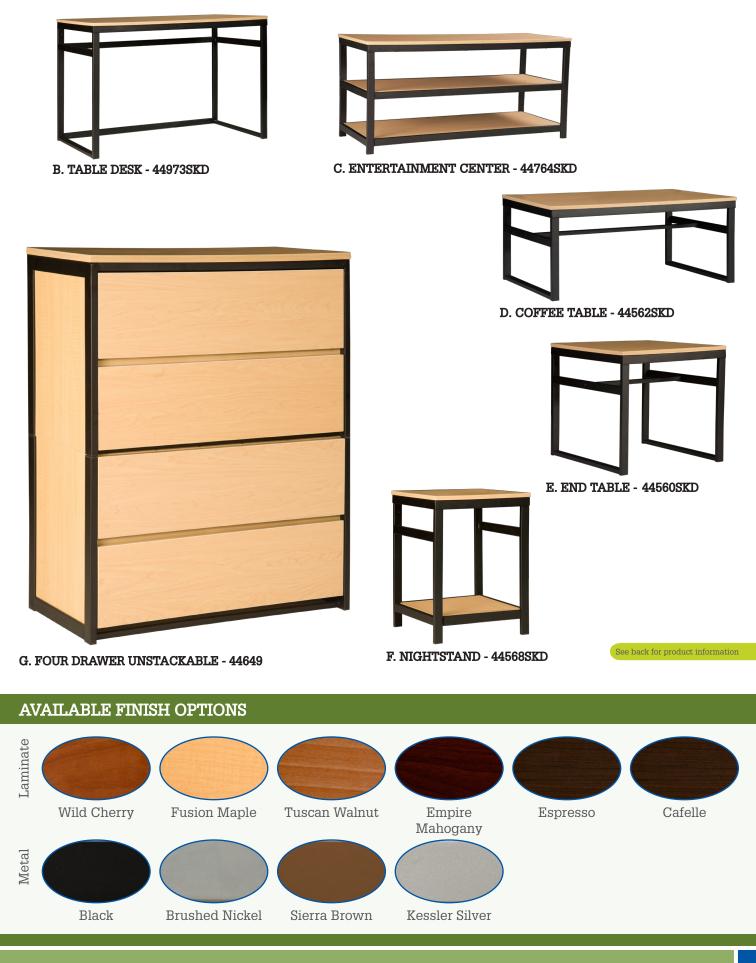

#### B. TABLE DESK - 44974SKD

The 47" table desk is great for small spaces, and offers the same great quality and construction as the rest of our Mixed Medium casegoods. It features high-pressure laminate top and lower shelf. 47"W x 24"D x 30 3/4"H **44973SKD-No Bottom Shelf** 

#### C. ENTERTAINMENT CENTER 44764SKD

This entertainment center is built with three dent resistant high-pressure laminate shelves to store your high tech gear. 50"W x 20"D x 24"H

#### D. COFFEE TABLE - 44562SKD

With high-pressure laminate top and  $360^{\circ}$  structural welds this coffee table is built to last. 41 1/2"W x 24"D x 17 3/4"H

#### E. END TABLE - 44560SKD

This Uptown end table features a high-pressure laminate top which provides protection against moisture and dents and is easily replaceable.

24"W x 24"D x 22 1/4"H

#### F. NIGHTSTAND - 44568SKD

This nightstand features two high-pressure laminate shelves for bedside storage. 18"W x 18"D x 24 3/4"H

### G. FOUR DRAWER UNSTACKABLE 44649

Whether it's stacked or side-byside, this unstackable chest is one of our most versatile pieces. Ideal for any dorm or bedroom. 31 1/2"W x 15 3/4"D x 37 13/16"H

All products shown here are available with various wood, laminate and metal finish options. Our sales representatives are available to work with you in planning which look is best for your space.